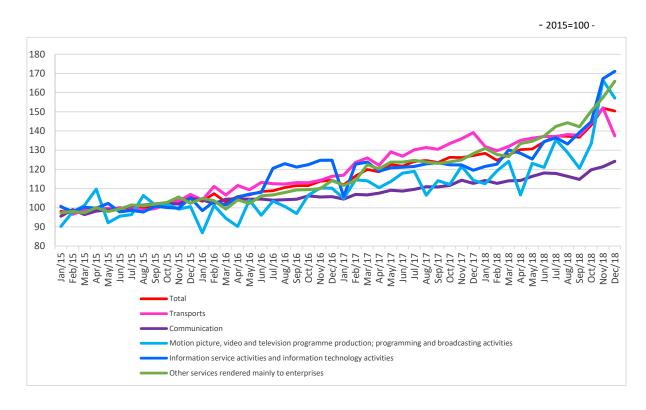

Monthly evolution of the turnover of market services rendered mainly to enterprises, according to CANE Rev. 2

(adjusted series according to the number of working days and to seasonality)

- January 2015 – December 2018 –

Chart data in xls format (XII.2017 - XII.2018)

### December 2018 compared to November 2018

Compared to the previous month, in December 2018 the turnover of market services rendered mainly to enterprises, gross series, in nominal terms, decreased by 1.0% due to drops registered in transport activities (-9.6%) and in motion picture, video and television programme production; programming and broadcasting activities (-5.5%). Increases were registered in other services rendered mainly to enterprises (+5.4%), in communication activities (+2.3%) and in the information service activities and information technology activities (+2.2%).

Compared to the previous month, in December 2018 the turnover of market services rendered mainly to enterprises, adjusted series according to the number of working days and to seasonality, in nominal terms, decreased by 2.3% due to drops registered in transport activities (-3.6%), in other services rendered mainly to enterprises (-1.0%) and in communication (-0.5%). Increases were registered in information service activities and information technology activities (+0.9%) and in motion picture, video and television programme production; programming and broadcasting activities (+0.1%).

#### **December 2018 compared to December 2017**

Compared to December 2017, in December 2018 the turnover of market services rendered mainly to enterprises, gross series, in nominal terms, globally increased by 11.9% due to rises registered in motion picture, video and television programme production; programming and broadcasting activities (+22.4%), in information service and information technology activities (+21.8%), in other services rendered mainly to enterprises (+19.2%), in transport activities (+3.5%) and in communication (+2.7%).

Compared to December 2017, in December 2018 the turnover of market services rendered mainly to enterprises, adjusted series according to the number of working days and seasonality, in nominal terms, globally increased by 12.2% due to rises registered in information service and information technology activities (+25.9%), in motion picture, video and television programme production; programming and broadcasting activities

(+22.6%), in other services rendered mainly to enterprises (+17.7%), in communication (+2.9%) and in transport activities (+2.4%).

#### Year 2018 compared to 2017

Compared to 2017, in 2018 the turnover of market services rendered mainly to enterprises, gross series, in nominal terms, globally increased by 10.3% due to rises registered in other services rendered mainly to enterprises (+14.6%), in information service activities and information technology activities (+13.6%), in motion picture, video and television programme production; programming and broadcasting activities (+10.9%), in transport activities (+6.6%) and in communication (+5.8%).